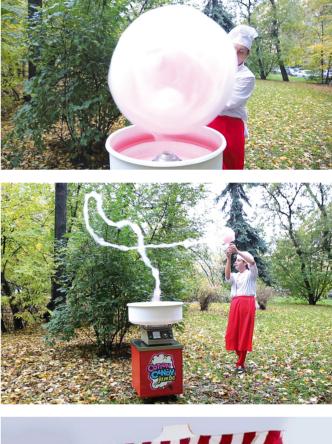

Rather than having sugar strands build up on the inside walls of the pan, as it happens with most other commercial cotton candy makers, RoboJetFloss floats cotton candy up into the air, where you can spin it onto paper cones or long sticks or plastic straws. This allows you to not only make much larger servings, but to entertain your customers in the process!

## The New Hork Eimes

«Often referred to in the press and media as "Flying Cotton Candy" or "Floating Cotton Candy" machines, these are from RoboLabs, and there's simply nothing else like them on the market. They've been reviewed by the New York Times, USA Today and various industry publications, as well as displayed at trade shows across the globe....and are now available for purchase!»