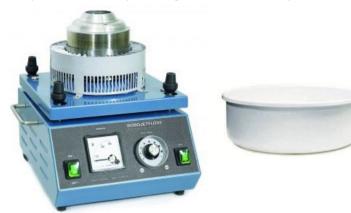

## IT IS NOT THE MACHINE THAT WE SELL, WE SELL THE SHOW!"

RoboJet Floss is a machine like no other. Utilizing a 3600 RPM spinning head combined with a powerful updraft fan impeller this innovation allows you to build massive cones in mid-air!

- up to 3-4 serving per minute
- heavy duty motor
- voltmeter
- reliable heating element
- easy to make GIGANTIC servings (up to 6 feet in diameter)
- plastic / aluminum pan

What you'll need is a little bit of practice and you'll make incredible tricks with the upward current of candy floss and grab all customers over to your booth!

RoboJetFloss is a basic model for beginners. RoboJetFloss Pro is an advanced model for more experienced operators. Due to the "Cold Start" button it allows to serve people much faster. Perfect for locations with high traffic. RoboJetFloss Rent is a basic model with a compact unbreakable aluminum pan. Easy to explore, easy to transport.